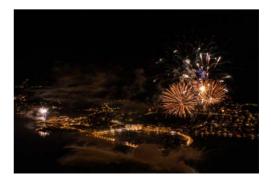

#### **Midnight fireworks**

Observing millions of sparkling particles burst out in the sky with your loved ones has been a New Year tradition for generations. This tradition is maintained in Portonovi at 12 AM sharp - for your friends and family to unite under the glittering sky!