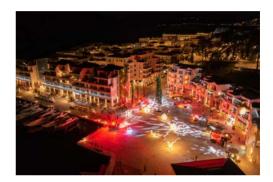

### Strike a Pose!

We welcome you to Portonovi, where different festive decorations are scattered around the resort, creating a whole new atmosphere! Ornamentations vary from giant New Year Tree balls to a four-meter-tall bear! All locations are meant for you to have a memorable experience in Portonovi and some great photos!