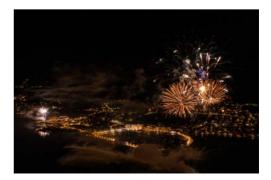

### **Midnight fireworks**

Observing millions of sparkling particles burst out in the sky with your loved ones has been a New Year tradition for generations. This tradition is maintained in Portonovi at 12 AM sharp - for your friends and family to unite under the glittering sky!